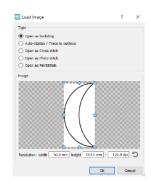

Next, we will Draw around a point shape and a Rounded shape together.

We will use the Half Moon shape attached to the email. Please **OPEN, Moon Jpeg** in Artistic.

OPEN as BACKDROP in Artistic. It is important to "OPEN AS BACKDROP" for the following procedure. When this window is confirmed, the Half Moon Shape will be placed onto your working page.