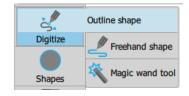

## **Tools Continued**

We can now practise drawing Curved lines using the same Tool as used in Worksheet 11.

Select the Tool Option "Outline Shape", place your cursor onto your page.

By Left Clicking your first point will be placed "1". Using the images below as an example, move the mouse to a similar position as "2" and Left Click again, position "3" and then Left Click again. To complete your Line, you can either press Enter, Esc or Right Click and Select "Finish Section" as shown below.