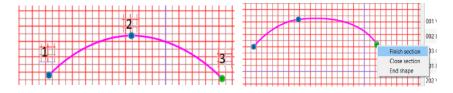

## **Tools Continued**

We can now practise drawing Curved lines using the same Tool as used in Worksheet 11.

Select the Tool Option "Outline Shape", place your cursor onto your page.

By Left Clicking your first point will be placed "1". Using the images below as an example, move the mouse to a similar position as "2" and Left Click again, position "3" and then Left Click again. To complete your Line, you can either press Enter, Esc or Right Click and Select "Finish Section" as shown below.