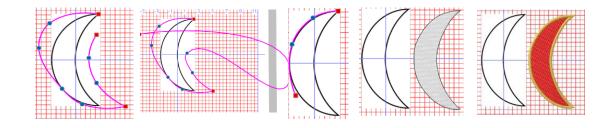

Next, we will Draw around a point shape and a Rounded shape together.

We will use the Half Moon shape attached to the email. Please **OPEN, Moon Jpeg** in Artistic.

OPEN as BACKDROP in Artistic. It is important to "OPEN AS BACKDROP" for the following procedure. When this window is confirmed, the Half Moon Shape will be placed onto your working page.

As this is a Backdrop image it is only used for Drawing Around manually

Go ahead... get creative!

Start at the Half Moon top tip point, remember to Hold your "Shift Key" down and Click to get your Start Point, (release your "Shift Key"), move to the next point. Leave a small distance between each Click, (not too small).

The Line will start to Curve and follow the shape. When you get to the bottom Half Moon tip point, Hold down your "Shift Key" and Click, this will create the turning point otherwise you would not get a point. Continue as before to create your Half Moon Shape.

As above stop before you come back to your Start Point, Right click and select "Close Section".

You should now have the Half Moon Shape on your page as an embroidery design.

**NOTE**, when placing your points around a Curve or a Square. If you place a point incorrectly, you can press BACKSPACE on our Keyboard this will take you back one step, each time you press BACKSPACE.

When the design is completed and you are satisfied with the result you can change your colours and your Outline Stitch as shown below.

## Red and Gold, Satin Outline, 2mm Width.

You can also Resize the Design if you wish.