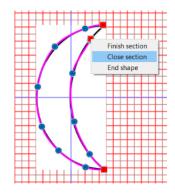

As this is a Backdrop image it is only used for Drawing Around manually

Go ahead... get creative!

Start at the Half Moon top tip point, remember to Hold your "Shift Key" down and Click to get your Start Point, (release your "Shift Key"), move to the next point. Leave a small distance between each Click, (not too small).

The Line will start to Curve and follow the shape. When you get to the bottom Half Moon tip point, Hold down your "Shift Key" and Click, this will create the turning point otherwise you would not get a point. Continue as before to create your Half Moon Shape.

As above stop before you come back to your Start Point, Right click and select "Close Section".

You should now have the Half Moon Shape on your page as an embroidery design.

**NOTE**, when placing your points around a Curve or a Square. If you place a point incorrectly, you can press BACKSPACE on our Keyboard this will take you back one step, each time you press BACKSPACE.